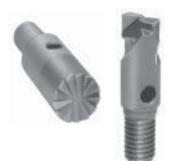

## **Aircraft Style Rivet Shavers**

Severance Rivet Shavers are used with Micro-Stop units. These end-cutting tools are designed to cut rivet heads, etc., flush to the surroundings surface. They are available in two series, multi-flute for fine finishing and two-flute for fast material removal.

|              |                 |               |                | Carbide Fine Cut       |              |                        | Carbide Coarse Cut     |              |                        |
|--------------|-----------------|---------------|----------------|------------------------|--------------|------------------------|------------------------|--------------|------------------------|
| Tool<br>Dia. | Overall<br>inch | length<br>mm. | Thread<br>size | Number<br>of<br>Flutes | Tool<br>Name | EDP<br>Order<br>Number | Number<br>of<br>Flutes | Tool<br>Name | EDP<br>Order<br>Number |
| 5/16"        | 27/32"          | 21,40         | 1/4"-28        | 14                     | RS-11        | 28480                  | 2                      | RS-21        | 28490                  |
| 3/8"         | 27/32"          | 21,40         | 1/4"-28        | 14                     | RS-12        | 28481                  | 2                      | RS-22        | 28491                  |
| 7/16"        | 27/32"          | 21,40         | 1/4"-28        | 14                     | RS-13        | 28482                  | 2                      | RS-23        | 28492                  |
| 1/2"         | 27/32"          | 21,40         | 1/4"-28        | 14                     | RS-14        | 28483                  | 2                      | RS-24        | 28493                  |
| 9/16"        | 27/32"          | 21,40         | 1/4"-28        | 16                     | RS-15        | 28484                  | 2                      | RS-25        | 28494                  |
| 5/8"         | 27/32"          | 21,40         | 1/4"-28        | 16                     | RS-16        | 28485                  | 2                      | RS-26        | 28495                  |
| 3/4"         | 27/32"          | 21,40         | 1/4"-28        | 18                     | RS-37        | 28486                  | 2                      | RS-47        | 28496                  |
| 7/8"         | 27/32"          | 21,40         | 1/4"-28        | 24                     | RS-38        | 24487                  | 2                      | RS-48        | 24497                  |
| 1"           | 27/32"          | 21,40         | 1/4"-28        | 24                     | RS-39        | 24488                  | 2                      | RS-49        | 24498                  |